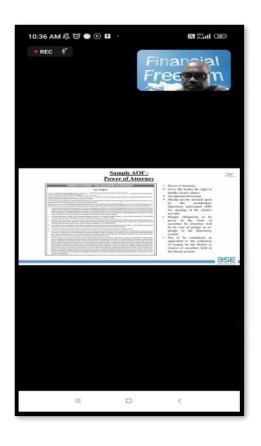

ard of India (SEBI).

#### **Objectives**

- 1. Enhanced awareness about investing in general and invest options in particular.
- 2. Better money management leading to financial prosperity and peace of mind.
- 3. Better planning for important financial goals.

Around 55 Students actively participated in the 60 minutes seminar. A brief summary of the contents of the speaker talk is given below.

Mr. Prashant Parit talked about the benefits of investing in the capital markets and how to go about making wise investment decisions, how to achieve financial freedom, the actual meaning of saving and investment, overall process of Cash flow as well.

He explained e-KYC process in detailed of Attorney, what are pre-requisites for buying/selling in security market, Brokerage plan, etc.



















Ambagada 85

Puna-411041

0.312 \* Insn

S.K.N.









Feedback-



Mr.Prashant Parit session was an interactive one, which helped to clear the doubts that popped-up in the minds of the young management students. Such sessions are often conducted in SKNSSBM so that apart from the course studies, students get knowledge about the corporate world.



**GIRISH** 

## SKN Singad School of Business Management, Ambegaon (Bk), Pune -411041

#### **Notice**

Date: 17/3/2023

All the registered students for Mutual Fund NISM Certification Module V 40 hrs. Workshop are hereby informed that session will be conducted as per below schedule online mode. Details of the schedule are as follows:

Speaker: Mr. Prashant Parit

#### Day ,Date & Time:

Sunday, 19/3/2023, 10.00 a.m. to 4.00 P.M.

Monday 2