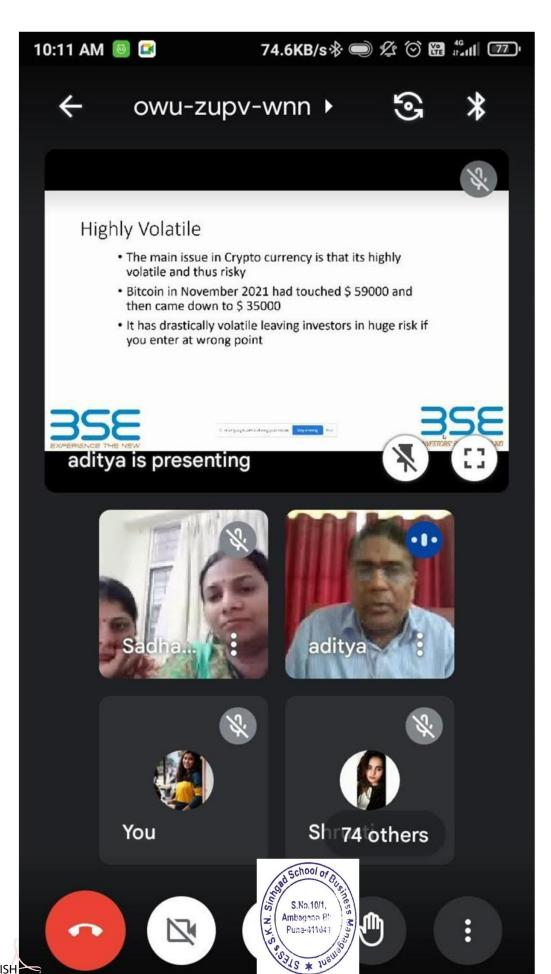

#### 1. List of Workshops/seminars conducted during the year (2022-23): -

| Sr. No. | Name of the workshop/ seminar/ conference Conducted                   | Page No. |
|---------|-----------------------------------------------------------------------|----------|
| 1       | AGNITO- B Plan Competition                                            | 1        |
| 2       | COMPETENCY MAPPING AND ASSESSMENT                                     | 14       |
| 3       | Crypto and NFT                                                        | 18       |
| 4       | Entrepreneurship And Business Model Canvas                            | 27       |
| 5       | National Conference-2022                                              | 28       |
| 6       | Faculty Development Program on Research Methodology                   | 32       |
| 7       | Expert Talk on Intellectual Property Rights & Patent & Design Filling | 41       |
| 8       | Financial Literacy Workshop                                           | 58       |
| 9       | Financial Modelling Workshop                                          | 62       |
| 10      | FUEL TRAINING                                                         | 68       |
| 11      | Idea Generation for Startup                                           | 88       |
| 12      | Industrial Visit (CG Industrial Solutions Ltd Ahmednagar)             | 90       |
| 13      | Industrial Visit (Godrej & Boyce Mfg. Co. Ltd )                       | 94       |
| 14      | Industrial Visit: Bombay Stock Exchange and RBI Monetary Museum       | 98       |
| 15      | Innovation, Design, and Entrepreneurship (IDE) Boot camps             | 108      |
| 16      | Intellectual Property Rights (IPRs) and IP management for start up    | 135      |
| 17      | Introduction to Mutual Funds                                          | 138      |
| 18      | Investor Awareness Programme                                          | 139      |
| 19      | NISM Certification Module                                             | 144      |
| 20      | RUBICON TRAINING                                                      | 159      |
| 21      | Startup and Financial Support System                                  | 193      |