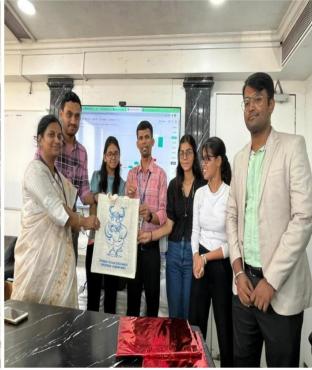

At 6.30 PM prize distribution ceremony was held. Winners were awarded by the Sponsors with prize money and trophy. The event was concluded with the vote of thanks.

#### The details of the events are-

Concept – Dr.PrachiPargaonkar (Director S.K.N. Sinhgad School of Business Management)

Faculty Coordinators- Prof. KalpanaSayankar

Asst.ProfAditya Jangle

Asst. Prof Suraj Singh Parihar