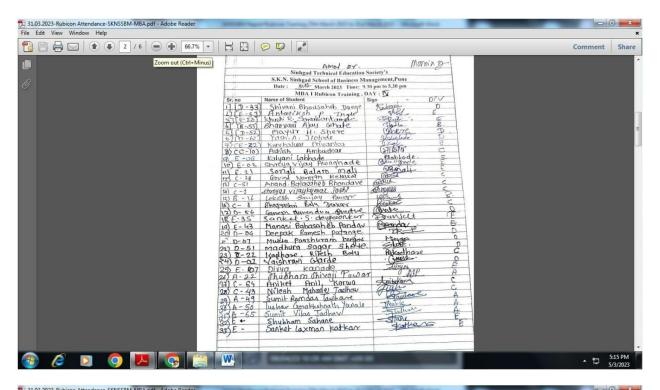

## Outcomes of the activity: -

- Practical experience: Students gain practical knowledge about live trading. Speaker introduce about various strategies of trading in stock market.
- Career awareness: BSE forum introduced various careers and job opportunities
  available in different finance sector with respect to capital market, stock market,
  secondary market etc. with certification courses requirement which helps them make
  informed decisions about their future careers.
- Interacting prospects: Students received an opportunity to interact with working people in BSE Forums and establish connections that may prove useful in the future.