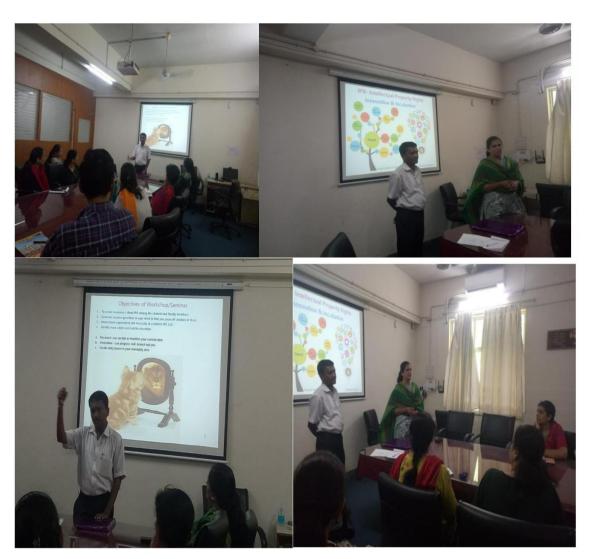

# SKN Singad School of Business Management, Ambegaon (Bk), Pune -411041 Report of AGNITO

Academic Year : 2022-2023 Day and Date: Monday, 30/01/2023

Organising Unit / Agency / Collaborating agency- S.K.N Sinhgad School of Business

Management

**IQAC** cell activity No: 31

Number of Student Participants: 250 Teachers: Prof KalpanaSayankar

Asst. Prof Aditya Jangle

Asst. Prof Suraj Singh Parihar

Title of the activity: AGNITO (B-Plan and Debate Competition)

**Objectives of the activity:** 1) To expose students to the ideas of Village sustainability and economicfeasibility.

2) To provide opportunity to students to debate on topics related to Social, economic and political issues.

3) To develop management skills in students by giving them an opportunity to organize an inter-college event.

Nature of the Activity: Inter College Competition. (Business Plan and Debate Competition.)

**Brief Report-**