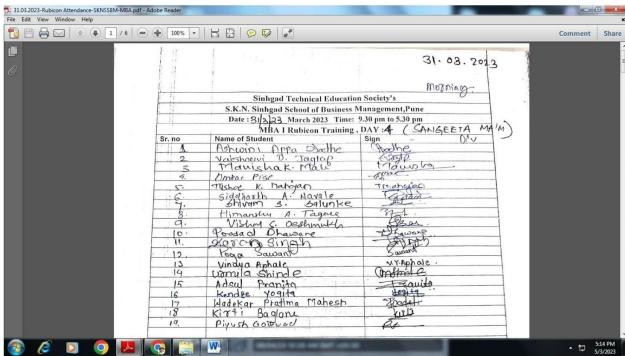

## Outcomes of the activity: -

- Practical experience: Students gain practical knowledge about live trading. Speaker introduce about various strategies of trading in stock market.
- Career awareness: BSE forum introduced various careers and job opportunities
  available in different finance sector with respect to capital market, stock market,
  secondary market etc. with certification courses requirement which helps them make
  informed decisions about their future careers.
- Interacting prospects: Students received an opportunity to interact with working people in BSE Forums and establish connections that may prove useful in the future.