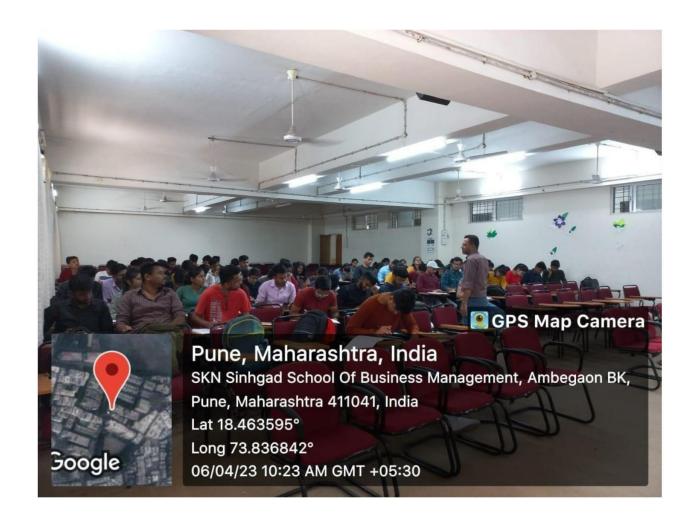

ion Society's  S.K.N. Sinhgad School of Business Management, Pune  Student Feedback Form about session  Name of the Guest Speaker and Topic: Tubbar pandt  Rate following parameters on a scale of 1 to 5 where 1 is minimum and 5 is maximum  Parameter 1-Min 2 3 4 5-Max  Gontans  Usefulness of session                                                                                                                                                                                                 | Comment          | ale .     |



12:33 PM 5/13/2023



















Day 2:5<sup>th</sup> April 2023 Photographs, Attendance & Feedback



















What did you learn from this session? Communication skill, soft skill

O Scanned with OKEN Scanner

General full

etc







































Ambagaon 85 Puna-411041









| Sinhgad Technical Education Society's              |                                                                   |  |  |
|----------------------------------------------------|-------------------------------------------------------------------|--|--|
| S.K.N. SINHGAD SCHOOL OF BUSINESS MANAGEMENT, PUNE |                                                                   |  |  |
|                                                    | REPORT of "Guest Session"                                         |  |  |
|                                                    |                                                                   |  |  |
| Date:                                              | 30 /11/2022