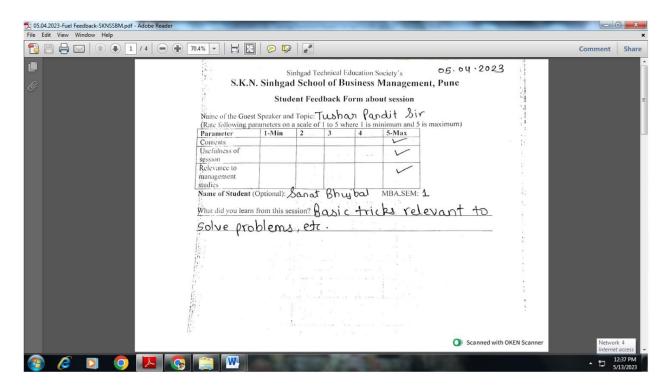

#### 1. List of Workshops/seminars conducted during the year (2022-23): -

| Sr. No. | Name of the workshop/ seminar/ conference Conducted                   | Page No. |
|---------|-----------------------------------------------------------------------|----------|
| 1       | AGNITO- B Plan Competition                                            | 1        |
| 2       | COMPETENCY MAPPING AND ASSESSMENT                                     | 14       |
| 3       | Crypto and NFT                                                        | 18       |
| 4       | Entrepreneurship And Business Model Canvas                            | 27       |
| 5       | National Conference-2022                                              | 28       |
| 6       | Faculty Development Program on Research Methodology                   | 32       |
| 7       | Expert Talk on Intellectual Property Rights & Patent & Design Filling | 41       |
| 8       | Financial Literacy Workshop                                           | 58       |
| 9       | Financial Modelling Workshop                                          | 62       |
| 10      | FUEL TRAINING                                                         | 68       |
| 11      | Idea Generation for Startup                                           | 88       |
| 12      | Industrial Visit (CG Industrial Solutions Ltd Ahmednagar)             | 90       |
| 13      | Industrial Visit (Godrej & Boyce Mfg. Co. Ltd )                       | 94       |
| 14      | Industrial Visit: Bombay Stock Exchange and RBI Monetary Museum       | 98       |
| 15      | Innovation, Design, and Entrepreneurship (IDE) Boot camps             | 108      |
| 16      | Intellectual Property Rights (IPRs) and IP management for start up    | 135      |
| 17      | Introduction to Mutual Funds                                          | 138      |
| 18      | Investor Awareness Programme                                          | 139      |
| 19      | NISM Certification Module                                             | 144      |
| 20      | RUBICON TRAINING                                                      | 159      |
| 21      | Startup and Financial Support System                                  | 193      |