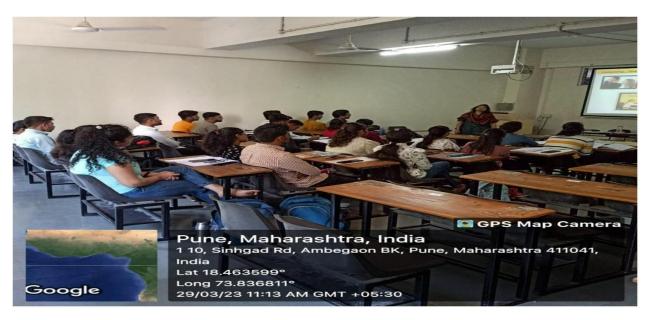

Event AGNITO started at 09:00 AM on 30<sup>th</sup> January 2023 students cut the ribbon and started the programme. The guests and Judges for the AGNITO Debate competition, Dr. PRACINE and PSI Swarup Jadhavalong with Director of SKN Sinhgad School of PARTAIONS Manuscript and PSI Prachi Pargaonkar lighted the lamp. When the part of the pa

AGNITO B-Plan event was held in the second floor Seminar Hall while AGNITO Debate Competition took place in the ground floor seminar hall. Judges for the debate competition were Dr. Daniel Penkar Director SIOM and PSI Mr.Swarup Jadhav .The Debate competition had three rounds and the topic for the first round was 'Is India ready to accommodate the aspirations of the youth?'. The Debate Competition was over by 2.30 PM and the winners were announced immediately after the competition.

The first phase of B- Plan competition i.e preparatory phase was to last till 1.30 PM. The participants were provided with working lunch and there were also the food stalls arranged by the students. For the Second phase of the B-Plan i.e for the presentation phase, the judges were Dr.SatishKhadewho is reputed water activist and Dr. D.P. Rane a senior professor at S.K.N. Sinhgad School of Business Management. Participants presented their presentations for the B-Plan competition till 6.30 PM.