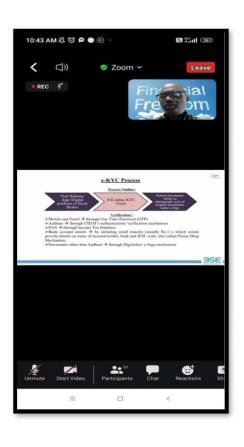

Board of India (SEBI).

#### **Objectives**

- 1. Enhanced awareness about investing in general and invest options in particular.
- 2. Better money management leading to financial prosperity and peace of mind.
- 3. Better planning for important financial goals.

Around 55 Students actively participated in the 60 minutes seminar. A brief summary of the contents of the speaker talk is given below.

Mr. Prashant Parit talked about the benefits of investing in the capital markets and how to go about making wise investment decisions, how to achieve financial freedom, the actual meaning of saving and investment, overall process of Cash flow as well.

He explained e-KYC process in detailed of Attorney, what are pre-requisites for buying/selling in security market, Brokerage plan, etc.



















Ambagada 85

Puna-411041

0.312 \* Insn

S.K.N.









Feedback-



Mr.Prashant Parit session was an interactive one, which helped to clear the doubts that popped-up in the minds of the young management students. Such sessions are often conducted in SKNSSBM so that apart from the course studies, students get knowledge about the corporate world.



**GIRISH** 

## SKN Singad School of Business Management, Ambegaon (Bk), Pune -411041

#### **Notice**

Date: 17/3/2023

All the registered students for Mutual Fund NISM Certification Module V 40 hrs. Workshop are hereby informed that session will be conducted as per below schedule online mode. Details of the schedule are as follows:

Speaker: Mr. Prashant Parit

#### Day ,Date & Time:

Sunday, 19/3/2023, 10.00 a.m. to 4.00 P.M.

Monday