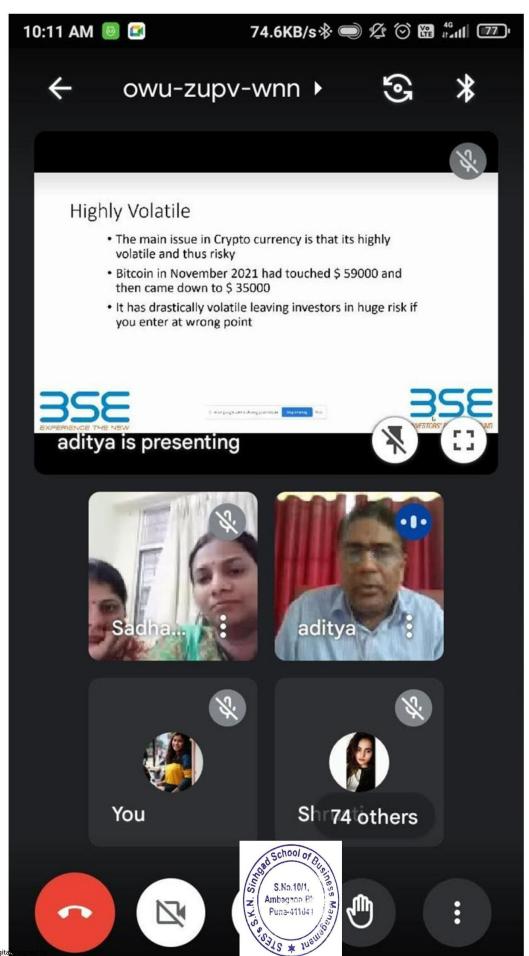

#### 1. List of Workshops/seminars conducted during the year (2022-23): -

| Sr. No. | Name of the workshop/ seminar/ conference Conducted                   | Page No. |
|---------|-----------------------------------------------------------------------|----------|
| 1       | AGNITO- B Plan Competition                                            | 1        |
| 2       | COMPETENCY MAPPING AND ASSESSMENT                                     | 14       |
| 3       | Crypto and NFT                                                        | 18       |
| 4       | Entrepreneurship And Business Model Canvas                            | 27       |
| 5       | National Conference-2022                                              | 28       |
| 6       | Faculty Development Program on Research Methodology                   | 32       |
| 7       | Expert Talk on Intellectual Property Rights & Patent & Design Filling | 41       |
| 8       | Financial Literacy Workshop                                           | 58       |
| 9       | Financial Modelling Workshop                                          | 62       |
| 10      | FUEL TRAINING                                                         | 68       |
| 11      | Idea Generation for Startup                                           | 88       |
| 12      | Industrial Visit (CG Industrial Solutions Ltd Ahmednagar)             | 90       |
| 13      | Industrial Visit (Godrej & Boyce Mfg. Co. Ltd )                       | 94       |
| 14      | Industrial Visit: Bombay Stock Exchange and RBI Monetary Museum       | 98       |
| 15      | Innovation, Design, and Entrepreneurship (IDE) Boot camps             | 108      |
| 16      | Intellectual Property Rights (IPRs) and IP management for start up    | 135      |
| 17      | Introduction to Mutual Funds                                          | 138      |
| 18      | Investor Awareness Programme                                          | 139      |
| 19      | NISM Certification Module                                             | 144      |
| 20      | RUBICON TRAINING                                                      | 159      |
| 21      | Startup and Financial Support System                                  | 193      |