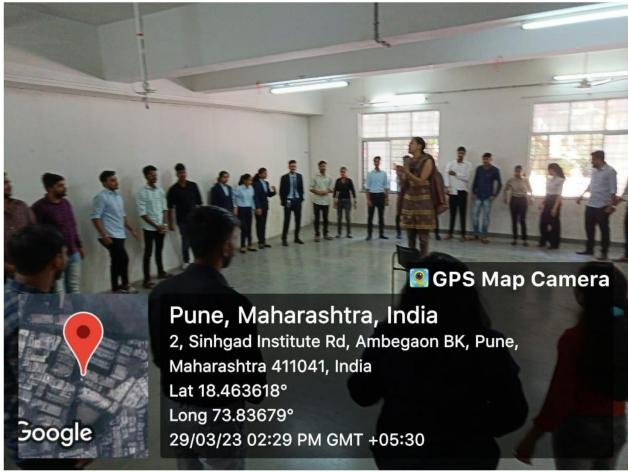

Event AGNITO started at 09:00 AM on 30<sup>th</sup> January 2023 students cut the ribbon and started the programme. The guests and Judges for the AGNITO Debate competition, Dr. PRACINE and PSI Swarup Jadhavalong with Director of SKN Sinhgad School of PARTAIONS Manuscript and PSI Prachi Pargaonkar lighted the lamp. When the part of the pa

AGNITO B-Plan event was held in the second floor Seminar Hall while AGNITO Debate Competition took place in the ground floor seminar hall. Judges for the debate competition were Dr. Daniel Penkar Director SIOM and PSI Mr.Swarup Jadhav .The Debate competition had three rounds and the topic for the first round was 'Is India ready to accommodate the aspirations of the youth?'. The Debate Competition was over by 2.30 PM and the winners were announced immediately after the competition.