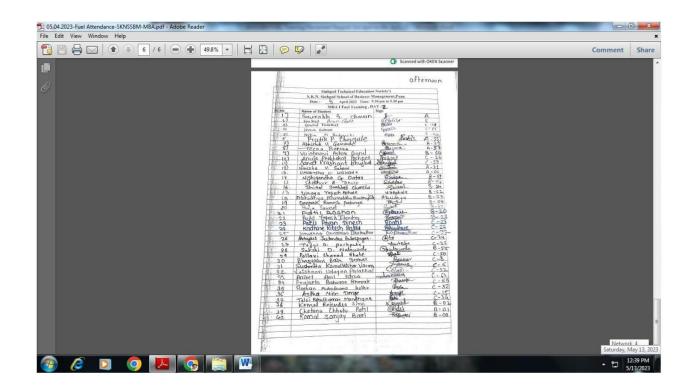

cal Education Society's  S.K.N. Sinhgad School of Business Management, Pune  Student Feedback Form about session  Name of the Guest Speaker and Topic: Tubbar pandt  Rate following parameters on a scale of 1 to 5 where 1 is minimum and 5 is maximum  Parameter 1-Min 2 3 4 5-Max  Gontans  Usefulness of session                                                                                                                                                                                                 | Comment          | ale .     |



12:33 PM 5/13/2023



















Day 2:5<sup>th</sup> April 2023 Photographs, Attendance & Feedback



















What did you learn from this session? Communication skill, soft skill

O Scanned with OKEN Scanner

General full

etc







































Ambagaon 85 Puna-411041









| Sinhgad Technical Education Society's              |                                                                   |  |  |
|----------------------------------------------------|-------------------------------------------------------------------|--|--|
| S.K.N. SINHGAD SCHOOL OF BUSINESS MANAGEMENT, PUNE |                                                                   |  |  |
|                                                    | REPORT of "Guest Session"                                         |  |  |
|                                                    |                                                                   |  |  |
| Date:                                              | 30 /11/2022