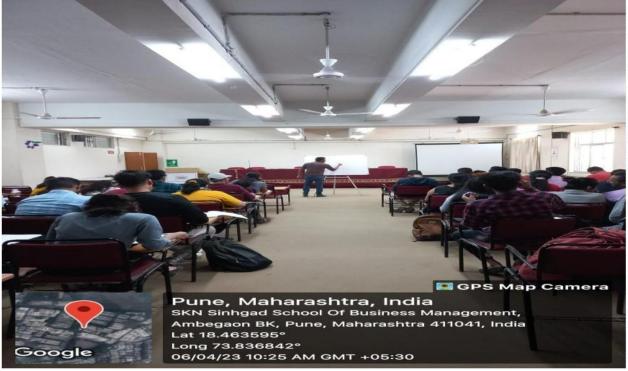

ucation Society's  S.K.N. Sinhgad School of Business Management, Pune  Student Feedback Form about session  Name of the Guest Speaker and Topic: Tubbar pandt  Rate following parameters on a scale of 1 to 5 where 1 is minimum and 5 is maximum  Parameter 1-Min 2 3 4 5-Max  Gontans  Usefulness of session                                                                                                                                                                                                 | Comment          | ale .     |



12:33 PM 5/13/2023



















Day 2:5<sup>th</sup> April 2023 Photographs, Attendance & Feedback



















What did you learn from this session? Communication skill, soft skill

O Scanned with OKEN Scanner

General full

etc







































Ambagaon 85 Puna-411041









| Sinhgad Technical Education Society's              |                                                                   |  |  |
|----------------------------------------------------|-------------------------------------------------------------------|--|--|
| S.K.N. SINHGAD SCHOOL OF BUSINESS MANAGEMENT, PUNE |                                                                   |  |  |
|                                                    | REPORT of "Guest Session"                                         |  |  |
|                                                    |                                                                   |  |  |
| Date:                                              | 30 /11/2022