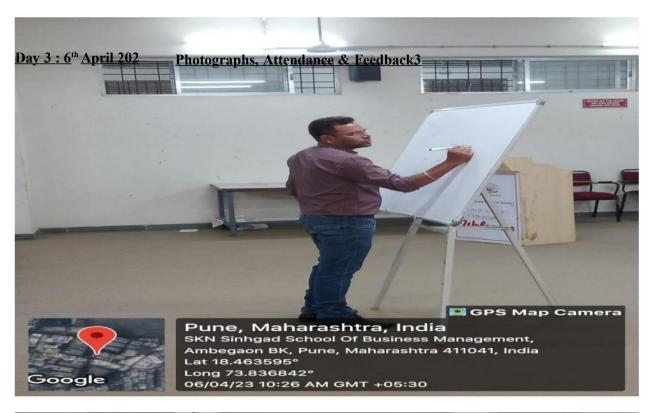

Education Society's  S.K.N. Sinhgad School of Business Management, Pune  Student Feedback Form about session  Name of the Guest Speaker and Topic: Tubbar pandt  Rate following parameters on a scale of 1 to 5 where 1 is minimum and 5 is maximum  Parameter 1-Min 2 3 4 5-Max  Gontans  Usefulness of session                                                                                                                                                                                                 | Comment          | ale .     |



12:33 PM 5/13/2023



















Day 2:5<sup>th</sup> April 2023 Photographs, Attendance & Feedback



















What did you learn from this session? Communication skill, soft skill

O Scanned with OKEN Scanner

General full

etc







































Ambagaon 85 Puna-411041









| Sinhgad Technical Education Society's              |                                                                   |  |  |
|----------------------------------------------------|-------------------------------------------------------------------|--|--|
| S.K.N. SINHGAD SCHOOL OF BUSINESS MANAGEMENT, PUNE |                                                                   |  |  |
|                                                    | REPORT of "Guest Session"                                         |  |  |
|                                                    |                                                                   |  |  |
| Date:                                              | 30 /11/2022