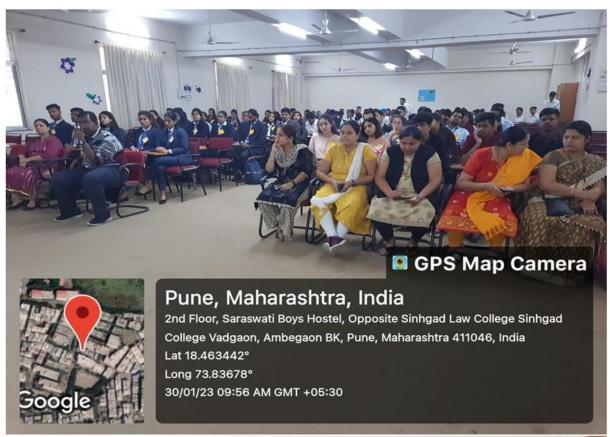

Management

**IQAC** cell activity No: 31

Number of Student Participants: 250 Teachers: Prof KalpanaSayankar

Asst. Prof Aditya Jangle

Asst. Prof Suraj Singh Parihar

Title of the activity: AGNITO (B-Plan and Debate Competition)

Event AGNITO started at 09:00 AM on 30<sup>th</sup> January 2023 students cut the ribbon and started the programme. The guests and Judges for the AGNITO Debate competition, Dr. PRACINE and PSI Swarup Jadhavalong with Director of SKN Sinhgad School of PARTAIONS Manuscript and PSI Prachi Pargaonkar lighted the lamp. When the part of the pa