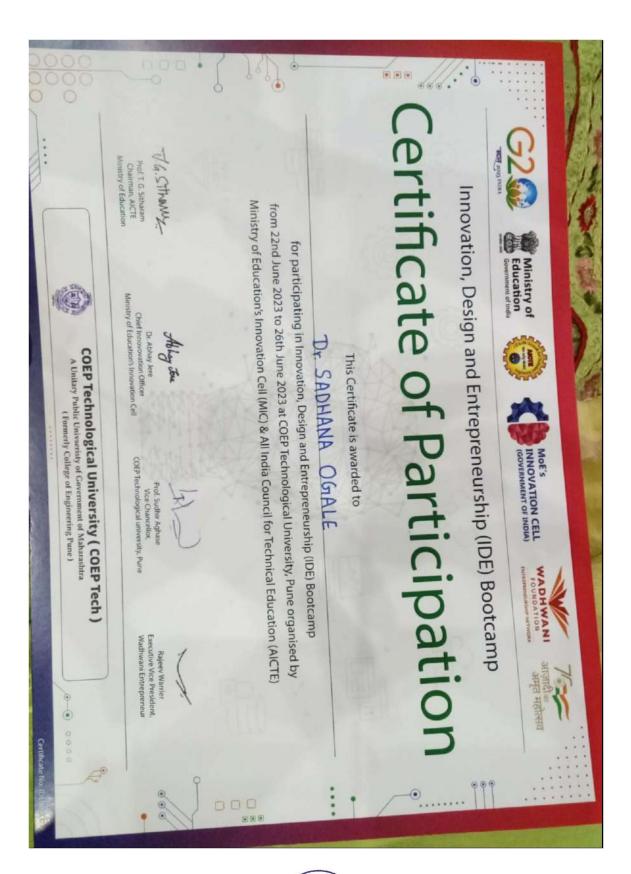

e. Makers prefer processes and systems over people, and apply their organizational skills across fields.

#### CORE DESIRE

SOLVE PROBLEMS EFFICIENTLY

#### CORE FEAR

LOSING CONTROL

#### CORE PRIORITY

PROCESS

#### STRENGTHS

- · Very disciplined and organized
- Goal-oriented
- Master Planner

You are very good at planning and operational work; coming up with structures, processes, and systems to get things done as efficiently as possible.

#### WEAKNESSES

- Does not like to give up control
- Can be dominating or aggressive
- · Low emotional quotient

You are naturally focused on process and tasks - you will need to connect with people and be open to new ideas to be an effective leader and entrepreneur.











Puna-411041

312 \* 108































9312 \* Ins





















# INNOVATION, DESIGN AND ENTREPRENEURSHIP (IDE) **BOOTCAMP**

(Design Week Celebration)



|                       |                                   | Date        | s: 22 <sup>nd</sup> -26 <sup>th</sup> June | 2023                                                                               |
|-----------------------|-----------------------------------|-------------|--------------------------------------------|------------------------------------------------------------------------------------|
|                       |                                   |             |                                            |                                                                                    |
| Day                   | Modules                           | Session No  |