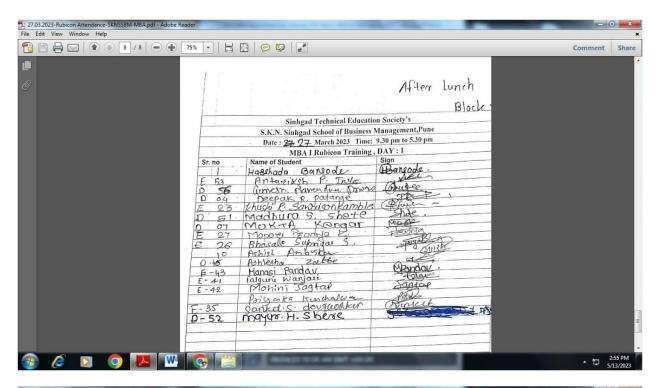

#### 1. List of Workshops/seminars conducted during the year (2022-23): -

| Sr. No. | Name of the workshop/ seminar/ conference Conducted                   | Page No. |
|---------|-----------------------------------------------------------------------|----------|
| 1       | AGNITO- B Plan Competition                                            | 1        |
| 2       | COMPETENCY MAPPING AND ASSESSMENT                                     | 14       |
| 3       | Crypto and NFT                                                        | 18       |
| 4       | Entrepreneurship And Business Model Canvas                            | 27       |
| 5       | National Conference-2022                                              | 28       |
| 6       | Faculty Development Program on Research Methodology                   | 32       |
| 7       | Expert Talk on Intellectual Property Rights & Patent & Design Filling | 41       |
| 8       | Financial Literacy Workshop                                           | 58       |
| 9       | Financial Modelling Workshop                                          | 62       |
| 10      | FUEL TRAINING                                                         | 68       |
| 11      | Idea Generation for Startup                                           | 88       |
| 12      | Industrial Visit (CG Industrial Solutions Ltd Ahmednagar)             | 90       |
| 13      | Industrial Visit (Godrej & Boyce Mfg. Co. Ltd )                       | 94       |
| 14      | Industrial Visit: Bombay Stock Exchange and RBI Monetary Museum       | 98       |
| 15      | Innovation, Design, and Entrepreneurship (IDE) Boot camps             | 108      |
| 16      | Intellectual Property Rights (IPRs) and IP management for start up    | 135      |
| 17      | Introduction to Mutual Funds                                          | 138      |
| 18      | Investor Awareness Programme                                          | 139      |
| 19      | NISM Certification Module                                             | 144      |
| 20      | RUBICON TRAINING                                                      | 159      |
| 21      | Startup and Financial Support System                                  | 193      |