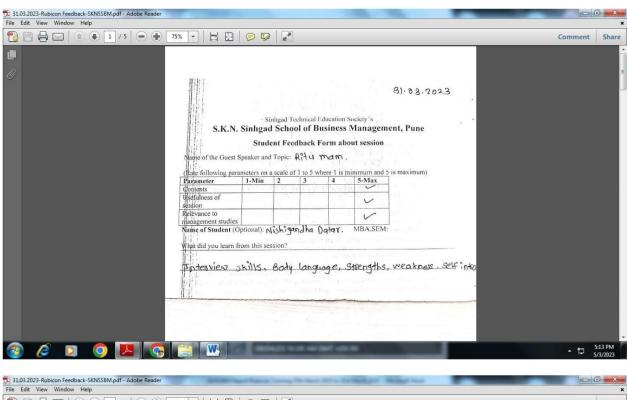

## Outcomes of the activity: -

- Practical experience: Students gain practical knowledge about live trading. Speaker introduce about various strategies of trading in stock market.
- Career awareness: BSE forum introduced various careers and job opportunities
  available in different finance sector with respect to capital market, stock market,
  secondary market etc. with certification courses requirement which helps them make
  informed decisions about their future careers.
- Interacting prospects: Students received an opportunity to interact with working people in BSE Forums and establish connections that may prove useful in the future.