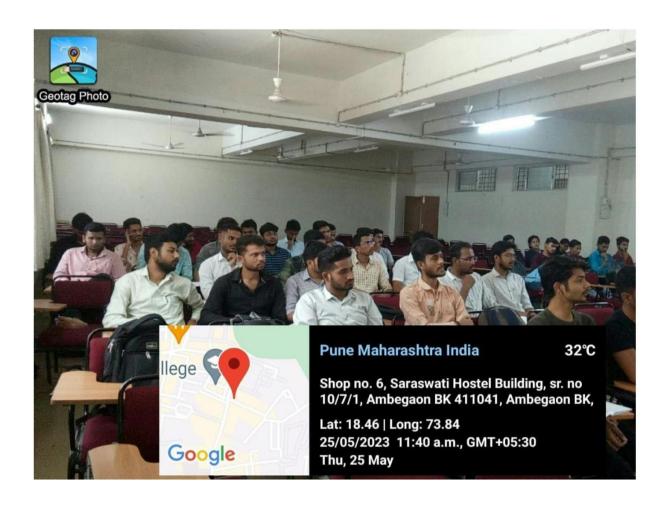

Event AGNITO started at 09:00 AM on 30<sup>th</sup> January 2023 students cut the ribbon and started the programme. The guests and Judges for the AGNITO Debate competition, Dr. PRACINE and PSI Swarup Jadhavalong with Director of SKN Sinhgad School of PARTAIONS Manuscript and PSI Prachi Pargaonkar lighted the lamp. When the part of the pa

AGNITO B-Plan event was held in the second floor Seminar Hall while AGNITO Debate Competition took place in the ground floor seminar hall. Judges for the debate competition were Dr. Daniel Penkar Director SIOM and PSI Mr.Swarup Jadhav .The Debate competition had three rounds and the topic for the first round was 'Is India ready to accommodate the aspirations of the youth?'. The Debate Competition was over by 2.30 PM and the winners were announced immediately after the competition.

The first phase of B- Plan competition i.e preparatory phase was to last till 1.30 PM. The participants were provided with working lunch and there were also the food stalls arranged by the students. For the Second phase of the B-Plan i.e for the presentation phase, the judges were Dr.SatishKhadewho is reputed water activist and Dr. D.P. Rane a senior professor at S.K.N. Sinhgad School of Business Management. Participants presented their presentations for the B-Plan competition till 6.30 PM.