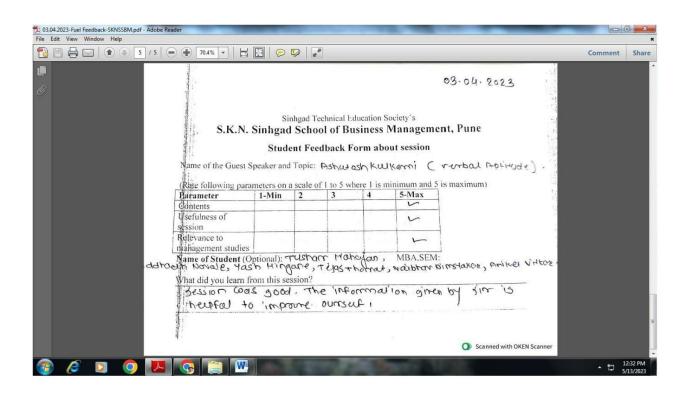

| Comment Sh       | ×<br>hare |
|                                         | Sinhgad Technical Education Society's  S.K.N. Sinhgad School of Business Management, Pune  Student Feedback Form about session  Name of the Guest Speaker and Topic: Tubbar pandt  Rate following parameters on a scale of 1 to 5 where 1 is minimum and 5 is maximum  Parameter 1-Min 2 3 4 5-Max  Gontans  Usefulness of session                                                                                                                                                                                                 | Comment          | ale .     |



12:33 PM 5/13/2023



















Day 2:5<sup>th</sup> April 2023 Photographs, Attendance & Feedback



















What did you learn from this session? Communication skill, soft skill

O Scanned with OKEN Scanner

General full

etc







































Ambagaon 85 Puna-411041









| Sinhgad Technical Education Society's              |                                                                   |  |  |
|----------------------------------------------------|-------------------------------------------------------------------|--|--|
| S.K.N. SINHGAD SCHOOL OF BUSINESS MANAGEMENT, PUNE |                                                                   |  |  |
|                                                    | REPORT of "Guest Session"