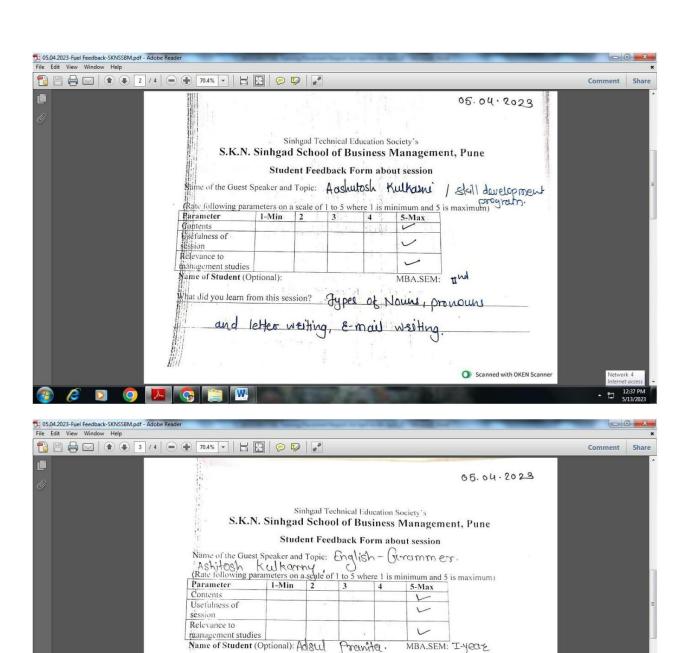

#### 1. List of Workshops/seminars conducted during the year (2022-23): -

| Sr. No. | Name of the workshop/ seminar/ conference Conducted                   | Page No. |
|---------|-----------------------------------------------------------------------|----------|
| 1       | AGNITO- B Plan Competition                                            | 1        |
| 2       | COMPETENCY MAPPING AND ASSESSMENT                                     | 14       |
| 3       | Crypto and NFT                                                        | 18       |
| 4       | Entrepreneurship And Business Model Canvas                            | 27       |
| 5       | National Conference-2022                                              | 28       |
| 6       | Faculty Development Program on Research Methodology                   | 32       |
| 7       | Expert Talk on Intellectual Property Rights & Patent & Design Filling | 41       |
| 8       | Financial Literacy Workshop                                           | 58       |
| 9       | Financial Modelling Workshop                                          | 62       |
| 10      | FUEL TRAINING                                                         | 68       |
| 11      | Idea Generation for Startup                                           | 88       |
| 12      | Industrial Visit (CG Industrial Solutions Ltd Ahmednagar)             | 90       |
| 13      | Industrial Visit (Godrej & Boyce Mfg. Co. Ltd )                       | 94       |
| 14      | Industrial Visit: Bombay Stock Exchange and RBI Monetary Museum       | 98       |
| 15      | Innovation, Design, and Entrepreneurship (IDE) Boot camps             | 108      |
| 16      | Intellectual Property Rights (IPRs) and IP management for start up    | 135      |
| 17      | Introduction to Mutual Funds                                          | 138      |
| 18      | Investor Awareness Programme                                          | 139      |
| 19      | NISM Certification Module                                             | 144      |
| 20      | RUBICON TRAINING                                                      | 159      |
| 21      | Startup and Financial Support System                                  | 193      |