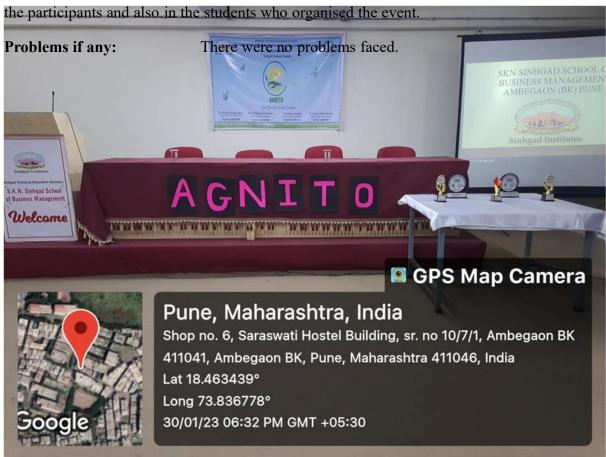

# SKN Singad School of Business Management, Ambegaon (Bk), Pune -411041 Report of AGNITO

Academic Year : 2022-2023 Day and Date: Monday, 30/01/2023

Organising Unit / Agency / Collaborating agency- S.K.N Sinhgad School of Business

Management

**IQAC** cell activity No: 31

Number of Student Participants: 250 Teachers: Prof KalpanaSayankar

Asst. Prof Aditya Jangle

Asst. Prof Suraj Singh Parihar

Title of the activity: AGNITO (B-Plan and Debate Competition)

#### The details of the events are-

Concept – Dr.PrachiPargaonkar (Director S.K.N. Sinhgad School of Business Management)

Faculty Coordinators- Prof. KalpanaSayankar

Asst.ProfAditya Jangle

Asst. Prof Suraj Singh Parihar

Student Coordinators- Mr.OmkarPise(B-Plan)

Mr. Karan Honakande(Debate)

Anchoring- Mr. Yash Joitode

Ms.KirtiBaglane

Ms.MuktaKengar

Ms.SushmitaVarma

Winners- B-Plan

First prize- Sinhgad Institute of Management and Computer