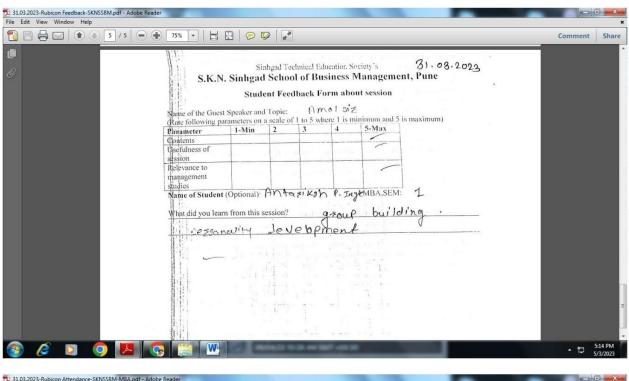

## Outcomes of the activity: -

- Practical experience: Students gain practical knowledge about live trading. Speaker introduce about various strategies of trading in stock market.
- Career awareness: BSE forum introduced various careers and job opportunities
  available in different finance sector with respect to capital market, stock market,
  secondary market etc. with certification courses requirement which helps them make
  informed decisions about their future careers.
- Interacting prospects: Students received an opportunity to interact with working people in BSE Forums and establish connections that may prove useful in the future.