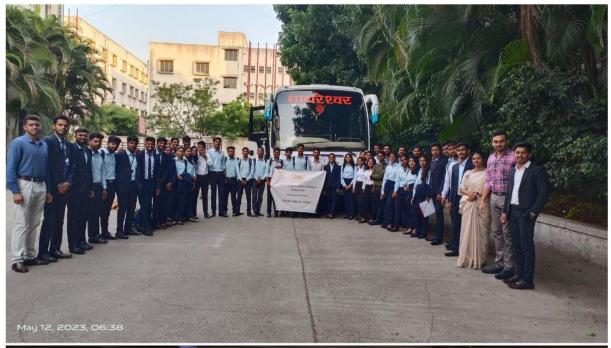

any-a-monetary experiment recorded in history.

The RBI Monetary Museum aims at documenting and preserving this heritage. The Museum proposes to put in place permanent, temporary and itinerant exhibits of the representative coinage of India, paper currency, gold bars as well as financial instruments and curiosities down the ages. It also aims at stimulating research and study on the evolution of money around the Indian Ocean Rim and disseminating information to the Public anent currency & finance.

In the Museum information about introduction of currency to recent currency has been shown through Video clippings after that video students visited to see variety of currencies from ancient days.

At last the visit was concluded with Gate way of India sight-seeing.









































Dr. Prachi Pargaonkar Director

PRACHI GIRISH PRACHI GIRISH
PARGAONKAR
PARGAONKAR
PARGAONKAR
PARGAONKAR



| S        | r. No.    | Students Name                         |
|----------|-----------|---------------------------------------|
| -        |           | Nimisha V. Sahani                     |
| $\vdash$ | 1         |                                       |
| Rai      | rch 1 lie | Abhishek V. Gawande<br>Fratik Chougle |
| ۳        |           |                                       |
| $\vdash$ |           | Ashish Ambuskar                       |
| $\vdash$ |           | Sanat Bhujbal                         |
| $\vdash$ |           | Anand Bhondave                        |
| $\vdash$ | 7         |                                       |
| ┡        |           | Roshan