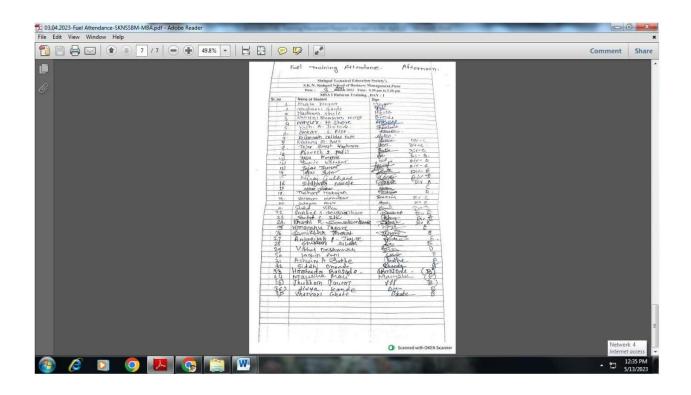

#### 1. List of Workshops/seminars conducted during the year (2022-23): -

| Sr. No. | Name of the workshop/ seminar/ conference Conducted                   | Page No. |
|---------|-----------------------------------------------------------------------|----------|
| 1       | AGNITO- B Plan Competition                                            | 1        |
| 2       | COMPETENCY MAPPING AND ASSESSMENT                                     | 14       |
| 3       | Crypto and NFT                                                        | 18       |
| 4       | Entrepreneurship And Business Model Canvas                            | 27       |
| 5       | National Conference-2022                                              | 28       |
| 6       | Faculty Development Program on Research Methodology                   | 32       |
| 7       | Expert Talk on Intellectual Property Rights & Patent & Design Filling | 41       |
| 8       | Financial Literacy Workshop                                           | 58       |
| 9       | Financial Modelling Workshop                                          | 62       |
| 10      | FUEL TRAINING                                                         | 68       |
| 11      | Idea Generation for Startup                                           | 88       |
| 12      | Industrial Visit (CG Industrial Solutions Ltd Ahmednagar)             | 90       |
| 13      | Industrial Visit (Godrej & Boyce Mfg. Co. Ltd )                       | 94       |
| 14      | Industrial Visit: Bombay Stock Exchange and RBI Monetary Museum       | 98       |
| 15      | Innovation, Design, and Entrepreneurship (IDE) Boot camps             | 108      |
| 16      | Intellectual Property Rights (IPRs) and IP management for start up    | 135      |
| 17      | Introduction to Mutual Funds                                          | 138      |
| 18      | Investor Awareness Programme                                          | 139      |
| 19      | NISM Certification Module                                             | 144      |
| 20      | RUBICON TRAINING                                                      | 159      |
| 21      | Startup and Financial Support System                                  | 193      |