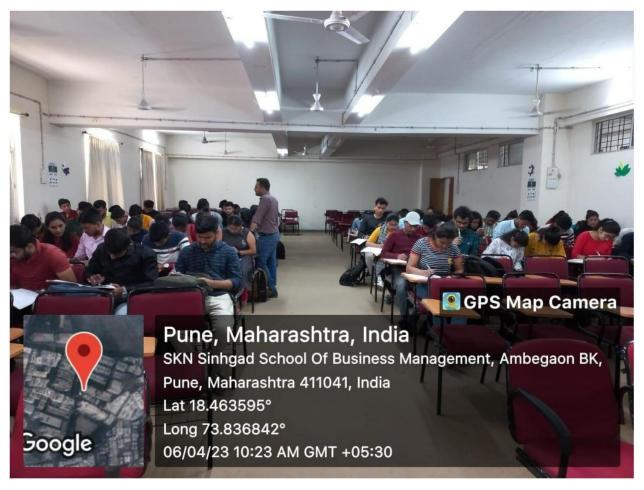

# SKN Singad School of Business Management, Ambegaon (Bk), Pune -411041 Report of AGNITO

Academic Year : 2022-2023 Day and Date: Monday, 30/01/2023

Organising Unit / Agency / Collaborating agency- S.K.N Sinhgad School of Business

Management

**IQAC** cell activity No: 31

Number of Student Participants: 250 Teachers: Prof KalpanaSayankar

Asst. Prof Aditya Jangle

Asst. Prof Suraj Singh Parihar

Title of the activity: AGNITO (B-Plan and Debate Competition)

Event AGNITO started at 09:00 AM on 30<sup>th</sup> January 2023 students cut the ribbon and started the programme. The guests and Judges for the AGNITO Debate competition, Dr. PRACINE and PSI Swarup Jadhavalong with Director of SKN Sinhgad School of PARTAIONS Manuscript and PSI Prachi Pargaonkar lighted the lamp. When the part of the pa