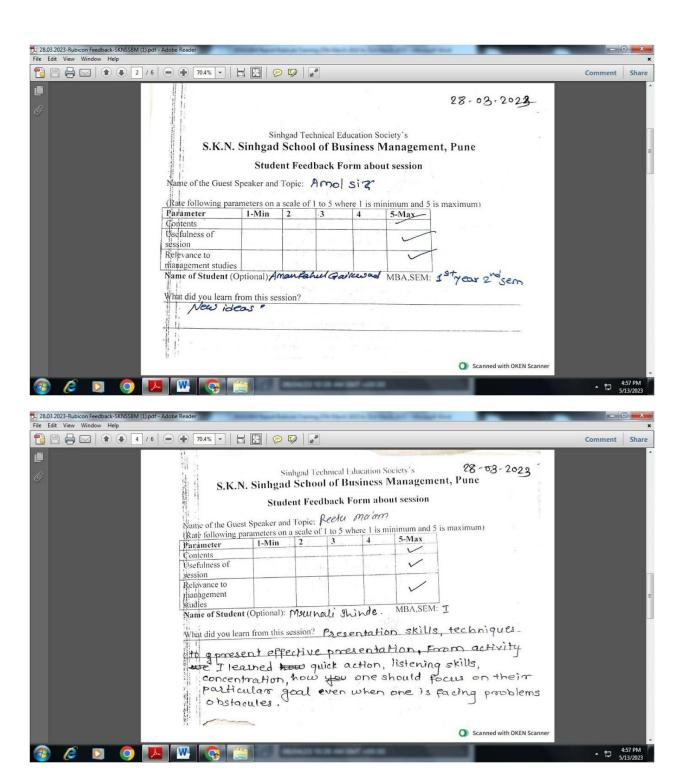

|            |       |       |



















Ambagaca 85 Puna-411041





Digitally signed by PRACHI

**DOTA:** 02A TO NIKA #4:25

4:56 PM 5/13/2023































































| 75% - 5               |            |         |         |       |            |              |      | Comment | Share |
|-----------------------|------------|---------|---------|-------|------------|--------------|------|---------|-------|
|                       |            |         |         |       |            | 31.08        | 2023 |         |       |
| SKNS                  |            | School  |         |       | Manageme   | ent, Pune    |      |         |       |
|                       |            |         |         |       | ut session | ,            |      |         | i     |
| Name of the Guest Sp  |            |         |         |       |            |              |      |         |       |
| 1 1: -