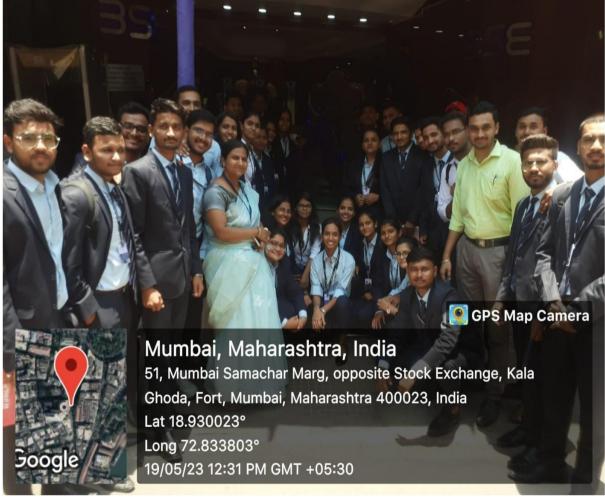

y-a-monetary experiment recorded in history.

The RBI Monetary Museum aims at documenting and preserving this heritage. The Museum proposes to put in place permanent, temporary and itinerant exhibits of the representative coinage of India, paper currency, gold bars as well as financial instruments and curiosities down the ages. It also aims at stimulating research and study on the evolution of money around the Indian Ocean Rim and disseminating information to the Public anent currency & finance.

In the Museum information about introduction of currency to recent currency has been shown through Video clippings after that video students visited to see variety of currencies from ancient days.

At last the visit was concluded with Gate way of India sight-seeing.









































Dr. Prachi Pargaonkar Director

PRACHI GIRISH PRACHI GIRISH
PARGAONKAR
PARGAONKAR
PARGAONKAR
PARGAONKAR



| S        | r. No.    | Students Name                         |
|----------|-----------|---------------------------------------|
| -        |           | Nimisha V. Sahani                     |
| $\vdash$ | 1         |                                       |
| Rai      | rch 1 lie | Abhishek V. Gawande<br>Fratik Chougle |
| ۳        |           |                                       |
| $\vdash$ |           | Ashish Ambuskar                       |
| $\vdash$ |           | Sanat Bhujbal                         |
| $\vdash$ |           | Anand Bhondave                        |
| $\vdash$ | 7         |                                       |
| ┡        |           | Roshan S