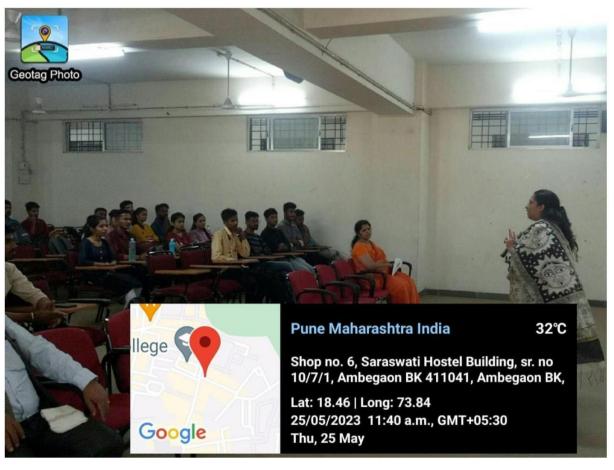

Event AGNITO started at 09:00 AM on 30<sup>th</sup> January 2023 students cut the ribbon and started the programme. The guests and Judges for the AGNITO Debate competition, Dr. PRACINE and PSI Swarup Jadhavalong with Director of SKN Sinhgad School of PARTAIONS Manuscript and PSI Prachi Pargaonkar lighted the lamp. When the part of the pa

AGNITO B-Plan event was held in the second floor Seminar Hall while AGNITO Debate Competition took place in the ground floor seminar hall. Judges for the debate competition were Dr. Daniel Penkar Director SIOM and PSI Mr.Swarup Jadhav .The Debate competition had three rounds and the topic for the first round was 'Is India ready to accommodate the aspirations of the youth?'. The Debate Competition was over by 2.30 PM and the winners were announced immediately after the competition.

The first phase of B- Plan competition i.e preparatory phase was to last till 1.30 PM. The participants were provided with working lunch and there were also the food stalls arranged by the students. For the Second phase of the B-Plan i.e for the presentation phase, the judges were Dr.SatishKhadewho is reputed water activist and Dr. D.P. Rane a senior professor at S.K.N. Sinhgad School of Business Management. Participants presented their presentations for the B-Plan competition till 6.30 PM.